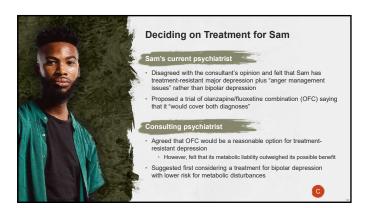

## **Gathering More Information About Sam**

The consulting psychiatrist contacted Sam's current psychiatrist to gather more background information.

When the consultant asked about past symptoms of either psychosis or mania/hypomania, Sam's current psychiatrist interjected that Sam did not have bipolar disorder because when he administered a Mood Disorder Questionnaire (MDQ), the score was only 5.

## Sam: Response to Lurasidone

- Sam began treatment with lurasidone 40 mg/day
- Initially showed improvement in mood
   Within a few months, began binge drinking again, citing work stresses, and became increasingly depressed
- He reports that he cannot concentrate and thinks that he really has ADD and would like to try taking a stimulant

  You are skeptical about Sam's self-diagnosed ADD and do not think he needs to take a stimulant
- In reviewing his treatment, he indicates that he has been adherent with the medication, has begun a regular psychotherapy, and has begun attending AA meetings
- You are concerned about both his increased alcohol use as well as the risk for worsening depression
- Previously, Sam's dose of lurasidone was increased to 60 mg/day, but he encountered sedation and akathisia without greater mood benefit