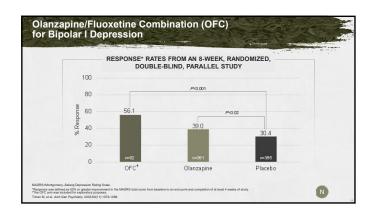

|                                         | ***                                     | Bipolar I Depression           | The state of the s |
|-----------------------------------------|-----------------------------------------|--------------------------------|--------------------------------------------------------------------------------------------------------------------------------------------------------------------------------------------------------------------------------------------------------------------------------------------------------------------------------------------------------------------------------------------------------------------------------------------------------------------------------------------------------------------------------------------------------------------------------------------------------------------------------------------------------------------------------------------------------------------------------------------------------------------------------------------------------------------------------------------------------------------------------------------------------------------------------------------------------------------------------------------------------------------------------------------------------------------------------------------------------------------------------------------------------------------------------------------------------------------------------------------------------------------------------------------------------------------------------------------------------------------------------------------------------------------------------------------------------------------------------------------------------------------------------------------------------------------------------------------------------------------------------------------------------------------------------------------------------------------------------------------------------------------------------------------------------------------------------------------------------------------------------------------------------------------------------------------------------------------------------------------------------------------------------------------------------------------------------------------------------------------------------|
|                                         | Level of Evidence by Phase of Treatment |                                |                                                                                                                                                                                                                                                                                                                                                                                                                                                                                                                                                                                                                                                                                                                                                                                                                                                                                                                                                                                                                                                                                                                                                                                                                                                                                                                                                                                                                                                                                                                                                                                                                                                                                                                                                                                                                                                                                                                                                                                                                                                                                                                                |
|                                         | Acute Maintenance                       |                                |                                                                                                                                                                                                                                                                                                                                                                                                                                                                                                                                                                                                                                                                                                                                                                                                                                                                                                                                                                                                                                                                                                                                                                                                                                                                                                                                                                                                                                                                                                                                                                                                                                                                                                                                                                                                                                                                                                                                                                                                                                                                                                                                |
|                                         | Depression                              | Prevention of Any Mood Episode | Prevention of Depressio                                                                                                                                                                                                                                                                                                                                                                                                                                                                                                                                                                                                                                                                                                                                                                                                                                                                                                                                                                                                                                                                                                                                                                                                                                                                                                                                                                                                                                                                                                                                                                                                                                                                                                                                                                                                                                                                                                                                                                                                                                                                                                        |
| rst-Line Treatments                     |                                         |                                |                                                                                                                                                                                                                                                                                                                                                                                                                                                                                                                                                                                                                                                                                                                                                                                                                                                                                                                                                                                                                                                                                                                                                                                                                                                                                                                                                                                                                                                                                                                                                                                                                                                                                                                                                                                                                                                                                                                                                                                                                                                                                                                                |
| Quetiapine (QTP)                        | Level 1                                 | Level 1                        | Level 1                                                                                                                                                                                                                                                                                                                                                                                                                                                                                                                                                                                                                                                                                                                                                                                                                                                                                                                                                                                                                                                                                                                                                                                                                                                                                                                                                                                                                                                                                                                                                                                                                                                                                                                                                                                                                                                                                                                                                                                                                                                                                                                        |
| Lurasidone + lithium/divalproex         | Level 1                                 | Level 3*                       | Level 3†                                                                                                                                                                                                                                                                                                                                                                                                                                                                                                                                                                                                                                                                                                                                                                                                                                                                                                                                                                                                                                                                                                                                                                                                                                                                                                                                                                                                                                                                                                                                                                                                                                                                                                                                                                                                                                                                                                                                                                                                                                                                                                                       |
| Lithium                                 | Level 2                                 | Level 1                        | Level 1                                                                                                                                                                                                                                                                                                                                                                                                                                                                                                                                                                                                                                                                                                                                                                                                                                                                                                                                                                                                                                                                                                                                                                                                                                                                                                                                                                                                                                                                                                                                                                                                                                                                                                                                                                                                                                                                                                                                                                                                                                                                                                                        |
| Lamotrigine                             | Level 2                                 | Level 1                        | Level 1                                                                                                                                                                                                                                                                                                                                                                                                                                                                                                                                                                                                                                                                                                                                                                                                                                                                                                                                                                                                                                                                                                                                                                                                                                                                                                                                                                                                                                                                                                                                                                                                                                                                                                                                                                                                                                                                                                                                                                                                                                                                                                                        |
| Lurasidone                              | Level 2                                 | Level 4                        | Level 4                                                                                                                                                                                                                                                                                                                                                                                                                                                                                                                                                                                                                                                                                                                                                                                                                                                                                                                                                                                                                                                                                                                                                                                                                                                                                                                                                                                                                                                                                                                                                                                                                                                                                                                                                                                                                                                                                                                                                                                                                                                                                                                        |
| Lamotrigine (adjunctive)                | Level 2                                 | Level 4                        | Level 4                                                                                                                                                                                                                                                                                                                                                                                                                                                                                                                                                                                                                                                                                                                                                                                                                                                                                                                                                                                                                                                                                                                                                                                                                                                                                                                                                                                                                                                                                                                                                                                                                                                                                                                                                                                                                                                                                                                                                                                                                                                                                                                        |
| econd-Line Treatments                   |                                         |                                |                                                                                                                                                                                                                                                                                                                                                                                                                                                                                                                                                                                                                                                                                                                                                                                                                                                                                                                                                                                                                                                                                                                                                                                                                                                                                                                                                                                                                                                                                                                                                                                                                                                                                                                                                                                                                                                                                                                                                                                                                                                                                                                                |
| Divalproex                              | Level 2                                 | Level 1                        | Level 2                                                                                                                                                                                                                                                                                                                                                                                                                                                                                                                                                                                                                                                                                                                                                                                                                                                                                                                                                                                                                                                                                                                                                                                                                                                                                                                                                                                                                                                                                                                                                                                                                                                                                                                                                                                                                                                                                                                                                                                                                                                                                                                        |
| SSRIs/bupropion (adjunctive)            | Level 1                                 | ND                             | Level 4                                                                                                                                                                                                                                                                                                                                                                                                                                                                                                                                                                                                                                                                                                                                                                                                                                                                                                                                                                                                                                                                                                                                                                                                                                                                                                                                                                                                                                                                                                                                                                                                                                                                                                                                                                                                                                                                                                                                                                                                                                                                                                                        |
| Electroconvulsive therapy               | Level 4                                 | Level 4                        | Level 4                                                                                                                                                                                                                                                                                                                                                                                                                                                                                                                                                                                                                                                                                                                                                                                                                                                                                                                                                                                                                                                                                                                                                                                                                                                                                                                                                                                                                                                                                                                                                                                                                                                                                                                                                                                                                                                                                                                                                                                                                                                                                                                        |
| Cariprazine                             | Level 2                                 | ND                             | ND                                                                                                                                                                                                                                                                                                                                                                                                                                                                                                                                                                                                                                                                                                                                                                                                                                                                                                                                                                                                                                                                                                                                                                                                                                                                                                                                                                                                                                                                                                                                                                                                                                                                                                                                                                                                                                                                                                                                                                                                                                                                                                                             |
| Olanzapine/fluoxetine combination (OFC) | Level 2                                 | ND                             | ND                                                                                                                                                                                                                                                                                                                                                                                                                                                                                                                                                                                                                                                                                                                                                                                                                                                                                                                                                                                                                                                                                                                                                                                                                                                                                                                                                                                                                                                                                                                                                                                                                                                                                                                                                                                                                                                                                                                                                                                                                                                                                                                             |