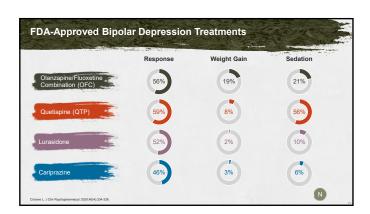

|                                                                               | What can we do to improve treatment?                                                                                                                                    |  |
|-------------------------------------------------------------------------------|-------------------------------------------------------------------------------------------------------------------------------------------------------------------------|--|
| /hat can we do to improve diagnosis?                                          |                                                                                                                                                                         |  |
| Screen all patients with depression for bipolar disorder <sup>1</sup>         | 4 treatments are FDA-approved for bipolar I depression (olanzapine/fluoxetine                                                                                           |  |
| Understanding their limitations,                                              | combination [OFC], quetiapine [QTP], lurasidone,<br>and cariprazine) <sup>6</sup>                                                                                       |  |
| utilize screening tools to detect patients who require further evaluation for | Additional treatments are under investigation <sup>7,8</sup>                                                                                                            |  |
| pipolar disorder <sup>2-5</sup>                                               | The 2018 CANMAT/ISBD guidelines provide<br>evidence-based recommendations for the acute<br>and maintenance treatment of bipolar I depression                            |  |
|                                                                               | <ul> <li>Antidepressant monotherapy is not recommended<br/>due to lack of demonstrated efficacy for bipolar I<br/>depression and safety concerns<sup>2</sup></li> </ul> |  |