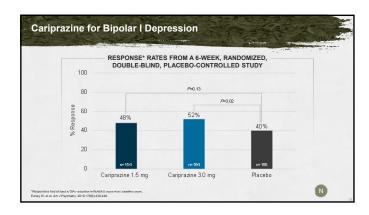

oud irritable outbursts attributed by his therapist to "diva" personality traits and/or alcohol after-effects
- Referred by union manager for psychiatric evaluation after threatening to "knock the lights out" of a lighting technician for making too much noise

SNRIs=serotonin and norepinephrine reuptake inhibitors. SSRIs=selective serotonin reuptake inhibitors.







## **Gathering More Information About Sam**

The consulting psychiatrist contacted Sam's current psychiatrist to gather more background information.

When the consultant asked about past symptoms of either psychosis or mania/hypomania, Sam's current psychiatrist interjected that Sam did not have bipolar disorder because when he administered a Mood Disorder Questionnaire (MDQ), the score was only 5.

































|                                         | ***                                     | Bipolar I Depression           | The state of the s |
|-----------------------------------------|-----------------------------------------|--------------------------------|--------------------------------------------------------------------------------------------------------------------------------------------------------------------------------------------------------------------------------------------------------------------------------------------------------------------------------------------------------------------------------------------------------------------------------------------------------------------------------------------------------------------------------------------------------