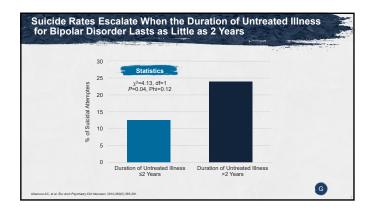

7  |
| 3         | Falls                                 | 22.0                                | 4.6  |
| 4         | Alcohol use                           | 15.8                                | 3.3  |
| 5         | Chronic obstructive pulmonary disease | 14.7                                | 3.1  |
| 6         | Bipolar disorder                      | 14.1                                | 3.0  |
| 7         | Congenital anomalies                  | 13.5                                | 2.9  |
| 8         | Osteoarthritis                        | 13.3                                | 2.8  |
| 9         | Schizophrenia                         | 12.1                                | 2.6  |
| 10        | Obsessive-compulsive disorder         | 10.2                                | 2.2  |











## Meet Sam

- 27-year-old single aspiring actor, raised with his fraternal twin by their divorced mom
- Low-grade persistent depression since childhood plus social phobia
- Binge drinks before auditions, acting jobs, or first dates; becomes "sloppy drunk" with bad results
- Treated off and on with supportive psychotherapy, adequate trials of SSRIs or SNRIs, and benzodiazepines without benefit
- Instances of dramatic, bossy, loud irritable outbursts attributed by his therapist to "diva" personality traits and/or alcohol after-effects
- Referred by union manager for psychiatric evaluation after threatening to "knock the lights out" of a lighting technician for making too much noise

SNRIs=serotonin and norepinephrine reuptake inhibitors. SSRIs=selective serotonin reuptake inhibitors