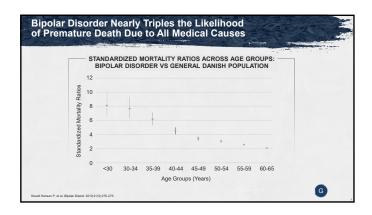

| Il Causes |                                       | Total (Millions)   Percent of Total |      |
|-----------|---------------------------------------|-------------------------------------|------|
| 1         | Unipolar major depression             | 50.8                                | 10.7 |
| 2         | Iron-deficient anemia                 | 22.0                                | 4.7  |
| 3         | Falls                                 | 22.0                                | 4.6  |
| 4         | Alcohol use                           | 15.8                                | 3.3  |
| 5         | Chronic obstructive pulmonary disease | 14.7                                | 3.1  |
| 6         | Bipolar disorder                      | 14.1                                | 3.0  |
| 7