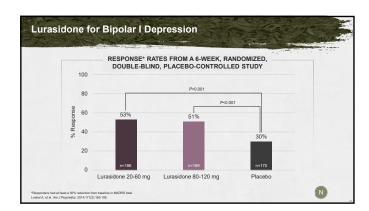

y, loud irritable outbursts attributed by his therapist to "diva" personality traits and/or alcohol after-effects
- Referred by union manager for psychiatric evaluation after threatening to "knock the lights out" of a lighting technician for making too much noise

SNRIs=serotonin and norepinephrine reuptake inhibitors. SSRIs=selective serotonin reuptake inhibitors.







## **Gathering More Information About Sam**

The consulting psychiatrist contacted Sam's current psychiatrist to gather more background information.

When the consultant asked about past symptoms of either psychosis or mania/hypomania, Sam's current psychiatrist interjected that Sam did not have bipolar disorder because when he administered a Mood Disorder Questionnaire (MDQ), the score was only 5.

































|                                         | ***                                     | Bipolar I Depression           | The state of the s |
|-----------------------------------------|-----------------------------------------|--------------------------------|----------------------------------------------------------------------------------------------------------------------------------------------------------------------------------------------------------------------------------------------------------------------------------------------------------------------------------------------------------------------------------------------------------------------------------------------------------------------------------------------------------------------------------------------------