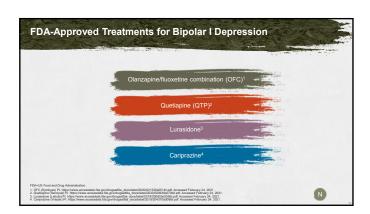

|                                                                               | What can we do to improve treatment?                                                                                                                                    |  |
|-------------------------------------------------------------------------------|-------------------------------------------------------------------------------------------------------------------------------------------------------------------------|--|
| /hat can we do to improve diagnosis?                                          |                                                                                                                                                                         |  |
| Screen all patients with depression for bipolar disorder <sup>1</sup>         | 4 treatments are FDA-approved for bipolar I depression (olanzapine/fluoxetine                                                                                           |  |
| Understanding their limitations,                                              | combination [OFC], quetiapine [QTP], lurasidone,<br>and cariprazine) <sup>6</sup>                                                                                       |  |
| utilize screening tools to detect patients who require further evaluation for | Additional treatments are under investigation <sup>7,8</sup>                                                                                                            |  |
| pipolar disorder <sup>2-5</sup>                                               | The 2018 CANMAT/ISBD guidelines provide<br>evidence-based recommendations for the acute<br>and maintenance treatment of bipolar I depression                            |  |
|                                                                               | <ul> <li>Antidepressant monotherapy is not recommended<br/>due to lack of demonstrated efficacy for bipolar I<br/>depression and safety concerns<sup>2</sup></li> </ul> |  |