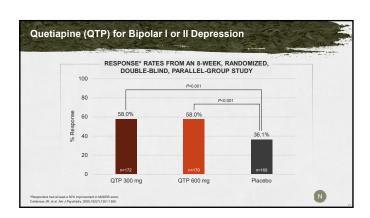

|                                         | ***                                     | Bipolar I Depression           | The state of the s |
|-----------------------------------------|-----------------------------------------|--------------------------------|--------------------------------------------------------------------------------------------------------------------------------------------------------------------------------------------------------------------------------------------------------------------------------------------------------------------------------------------------------------------------------------------------------------------------------------------------------------------------------------------------------------------------------------------------------------------------------------------------------------------------------------------------------------------------------------------------------------------------------------------------------------------------------------------------------------------------------------------------------------------------------------------------------------------------------------------------------------------------------------------------------------------------------------------------------------------------------------------------------------------------------------------------------------------------------------------------------------------------------------------------------------------------------------------------------------------------------------------------------------------------------------------------------------------------------------------------------------------------------------------------------------------------------------------------------------------------------------------------------------------------------------------------------------------------------------------------------------------------------------------------------------------------------------------------------------------------------------------------------------------------------------------------------------------------------------------------------------------------------------------------------------------------------------------------------------------------------------------------------------------------------|
|                                         | Level of Evidence by Phase of Treatment |                                |                                                                                                                                                                                                                                                                                                                                                                                                                                                                                                                                                                                                                                                                                                                                                                                                                                                                                                                                                                                                                                                                                                                                                                                                                                                                                                                                                                                                                                                                                                                                                                                                                                                                                                                                                                                                                                                                                                                                                                                                                                                                                                                                |
|                                         | Acute Maintenance                       |                                |                                                                                                                                                                                                                                                                                                                                                                                                                                                                                                                                                                                                                                                                                                                                                                                                                                                                                                                                                                                                                                                                                                                                                                                                                                                                                                                                                                                                                                                                                                                                                                                                                                                                                                                                                                                                                                                                                                                                                                                                                                                                                                                                |
|                                         | Depression                              | Prevention of Any Mood Episode | Prevention of Depressio                                                                                                                                                                                                                                                                                                                                                                                                                                                                                                                                                                                                                                                                                                                                                                                                                                                                                                                                                                                                                                                                                                                                                                                                                                                                                                                                                                                                                                                                                                                                                                                                                                                                                                                                                                                                                                                                                                                                                                                                                                                                                                        |
| rst-Line Treatments                     |                                         |                                |                                                                                                                                                                                                                                                                                                                                                                                                                                                                                                                                                                                                                                                                                                                                                                                                                                                                                                                                                                                                                                                                                                                                                                                                                                                                                                                                                                                                                                                                                                                                                                                                                                                                                                                                                                                                                                                                                                                                                                                                                                                                                                                                |
| Quetiapine (QTP)                        | Level 1                                 | Level 1                        | Level 1                                                                                                                                                                                                                                                                                                                                                                                                                                                                                                                                                                                                                                                                                                                                                                                                                                                                                                                                                                                                                                                                                                                                                                                                                                                                                                                                                                                                                                                                                                                                                                                                                                                                                                                                                                                                                                                                                                                                                                                                                                                                                                                        |
| Lurasidone + lithium/divalproex         | Level 1                                 | Level 3*                       | Level 3†                                                                                                                                                                                                                                                                                                                                                                                                                                                                                                                                                                                                                                                                                                                                                                                                                                                                                                                                                                                                                                                                                                                                                                                                                                                                                                                                                                                                                                                                                                                                                                                                                                                                                                                                                                                                                                                                                                                                                                                                                                                                                                                       |
| Lithium                                 | Level 2                                 | Level 1                        | Level 1                                                                                                                                                                                                                                                                                                                                                                                                                                                                                                                                                                                                                                                                                                                                                                                                                                                                                                                                                                                                                                                                                                                                                                                                                                                                                                                                                                                                                                                                                                                                                                                                                                                                                                                                                                                                                                                                                                                                                                                                                                                                                                                        |
| Lamotrigine                             | Level 2                                 | Level 1                        | Level 1                                                                                                                                                                                                                                                                                                                                                                                                                                                                                                                                                                                                                                                                                                                                                                                                                                                                                                                                                                                                                                                                                                                                                                                                                                                                                                                                                                                                                                                                                                                                                                                                                                                                                                                                                                                                                                                                                                                                                                                                                                                                                                                        |
| Lurasidone                              | Level 2                                 | Level 4                        | Level 4                                                                                                                                                                                                                                                                                                                                                                                                                                                                                                                                                                                                                                                                                                                                                                                                                                                                                                                                                                                                                                                                                                                                                                                                                                                                                                                                                                                                                                                                                                                                                                                                                                                                                                                                                                                                                                                                                                                                                                                                                                                                                                                        |
| Lamotrigine (adjunctive)                | Level 2                                 | Level 4                        | Level 4                                                                                                                                                                                                                                                                                                                                                                                                                                                                                                                                                                                                                                                                                                                                                                                                                                                                                                                                                                                                                                                                                                                                                                                                                                                                                                                                                                                                                                                                                                                                                                                                                                                                                                                                                                                                                                                                                                                                                                                                                                                                                                                        |
| econd-Line Treatments                   |                                         |                                |                                                                                                                                                                                                                                                                                                                                                                                                                                                                                                                                                                                                                                                                                                                                                                                                                                                                                                                                                                                                                                                                                                                                                                                                                                                                                                                                                                                                                                                                                                                                                                                                                                                                                                                                                                                                                                                                                                                                                                                                                                                                                                                                |
| Divalproex                              | Level 2                                 | Level 1                        | Level 2                                                                                                                                                                                                                                                                                                                                                                                                                                                                                                                                                                                                                                                                                                                                                                                                                                                                                                                                                                                                                                                                                                                                                                                                                                                                                                                                                                                                                                                                                                                                                                                                                                                                                                                                                                                                                                                                                                                                                                                                                                                                                                                        |
| SSRIs/bupropion (adjunctive)            | Level 1                                 | ND                             | Level 4                                                                                                                                                                                                                                                                                                                                                                                                                                                                                                                                                                                                                                                                                                                                                                                                                                                                                                                                                                                                                                                                                                                                                                                                                                                                                                                                                                                                                                                                                                                                                                                                                                                                                                                                                                                                                                                                                                                                                                                                                                                                                                                        |
| Electroconvulsive therapy               | Level 4                                 | Level 4                        | Level 4                                                                                                                                                                                                                                                                                                                                                                                                                                                                                                                                                                                                                                                                                                                                                                                                                                                                                                                                                                                                                                                                                                                                                                                                                                                                                                                                                                                                                                                                                                                                                                                                                                                                                                                                                                                                                                                                                                                                                                                                                                                                                                                        |
| Cariprazine                             | Level 2                                 | ND                             | ND                                                                                                                                                                                                                                                                                                                                                                                                                                                                                                                                                                                                                                                                                                                                                                                                                                                                                                                                                                                                                                                                                                                                                                                                                                                                                                                                                                                                                                                                                                                                                                                                                                                                                                                                                                                                                                                                                                                                                                                                                                                                                                                             |
| Olanzapine/fluoxetine combination (OFC) | Level 2                                 | ND                             | ND                                                                                                                                                                                                                                                                                                                                                                                                                                                                                                                                                                                                                                                                                                                                                                                                                                                                                                                                                                                                                                                                                                                                                                                                                                                                                                                                                                                                                                                                                                                                                                                                                                                                                                                                                                                                                                                                                                                                                                                                                                                                                                                             |