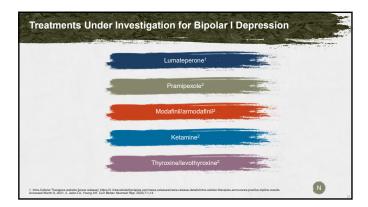

|                                                                               | What can we do to improve treatment?                                                                                                                                    |  |
|-------------------------------------------------------------------------------|-------------------------------------------------------------------------------------------------------------------------------------------------------------------------|--|
| /hat can we do to improve diagnosis?                                          |                                                                                                                                                                         |  |
| Screen all patients with depression for bipolar disorder <sup>1</sup>         | 4 treatments are FDA-approved for bipolar I depression (olanzapine/fluoxetine                                                                                           |  |
| Understanding their limitations,                                              | combination [OFC], quetiapine [QTP], lurasidone,<br>and cariprazine) <sup>6</sup>                                                                                       |  |
| utilize screening tools to detect patients who require further evaluation for | Additional treatments are under investigation <sup>7,8</sup>                                                                                                            |  |
| pipolar disorder <sup>2-5</sup>                                               | The 2018 CANMAT/ISBD guidelines provide<br>evidence-based recommendations for the acute<br>and maintenance treatment of bipolar I depression                            |  |
|                                                                               | <ul> <li>Antidepressant monotherapy is not recommended<br/>due to lack of demonstrated efficacy for bipolar I<br/>depression and safety concerns<sup>2</sup></li> </ul> |  |