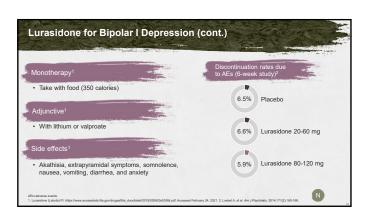

## Sam: Response to Lurasidone

- Sam began treatment with lurasidone 40 mg/day
- Initially showed improvement in mood
   Within a few months, began binge drinking again, citing work stresses, and became increasingly depressed
- He reports that he cannot concentrate and thinks that he really has ADD and would like to try taking a stimulant

  You are skeptical about Sam's self-diagnosed ADD and do not think he needs to take a stimulant
- In reviewing his treatment, he indicates that he has been adherent with the medication, has begun a regular psychotherapy, and has begun attending AA meetings
- You are concerned about both his increased alcohol use as well as the risk for worsening depression
- Previously, Sam's dose of lurasidone was increased to 60 mg/day, but he encountered sedation and akathisia without greater mood benefit