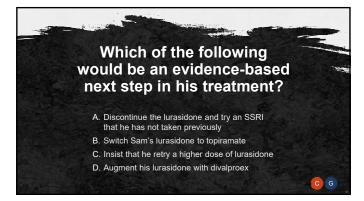

## Sam: Response to Lurasidone

- Sam began treatment with lurasidone 40 mg/day
- Initially showed improvement in mood
   Within a few months, began binge drinking again, citing work stresses, and became increasingly depressed
- He reports that he cannot concentrate and thinks that he really has ADD and would like to try taking a stimulant

  You are skeptical about Sam's self-diagnosed ADD and do not think he needs to take a stimulant
- In reviewing his treatment, he indicates that he has been adherent with the medication, has begun a regular psychotherapy, and has begun attending AA meetings
- You are concerned about both his increased alcohol use as well as the risk for worsening depression
- Previously, Sam's dose of lurasidone was increased to 60 mg/day, but he encountered sedation and akathisia without greater mood benefit