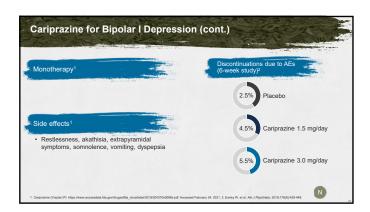

d irritable outbursts attributed by his therapist to "diva" personality traits and/or alcohol after-effects
- Referred by union manager for psychiatric evaluation after threatening to "knock the lights out" of a lighting technician for making too much noise

SNRIs=serotonin and norepinephrine reuptake inhibitors. SSRIs=selective serotonin reuptake inhibitors.







## **Gathering More Information About Sam**

The consulting psychiatrist contacted Sam's current psychiatrist to gather more background information.

When the consultant asked about past symptoms of either psychosis or mania/hypomania, Sam's current psychiatrist interjected that Sam did not have bipolar disorder because when he administered a Mood Disorder Questionnaire (MDQ), the score was only 5.

































|                                         | ***                                     | Bipolar I Depression           | The state of the s |
|-----------------------------------------|-----------------------------------------|--------------------------------|----------------------------------------------------------------------------------------------------------------------------------------------------------------------------------------------------------------------------------------------------------------------------------------------------------------------------------------------------------------------------------------------------------------------------------------------------------------------------------------------------------------------------------------------------------