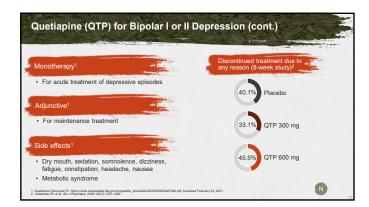

ssy, loud irritable outbursts attributed by his therapist to "diva" personality traits and/or alcohol after-effects
- Referred by union manager for psychiatric evaluation after threatening to "knock the lights out" of a lighting technician for making too much noise

SNRIs=serotonin and norepinephrine reuptake inhibitors. SSRIs=selective serotonin reuptake inhibitors.







## **Gathering More Information About Sam**

The consulting psychiatrist contacted Sam's current psychiatrist to gather more background information.

When the consultant asked about past symptoms of either psychosis or mania/hypomania, Sam's current psychiatrist interjected that Sam did not have bipolar disorder because when he administered a Mood Disorder Questionnaire (MDQ), the score was only 5.

































|                                         | ***                                     | Bipolar I Depression           | The state of the s |
|-----------------------------------------|-----------------------------------------|--------------------------------|--------------------------------------------------------------------------------------------------------------------------------------------------------------------------------------------------------------------------------------------------------------------------------------------------------------------------------------------------------------------------------------------------------------------------------------------------------------------------------------------------------------------------------------------------